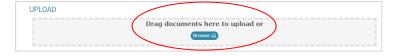

### ADDING DOCUMENTS/SUBMITTING FILES

The portal allows you to submit documents. Upload documents using the **Upload** button next to the requested document or use the **Drag/Browse** feature and choose the appropriate entity and upload destination.