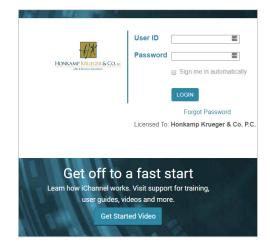

You will see a login screen. Enter your User ID and Password.

Be sure to view the **Get Started Video** after you log in for more information on how to use the portal.