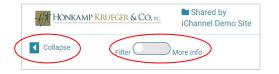

### **USEFUL FEATURES**

You can collapse or expand the information on the page by clicking the **Collapse/Expand** arrow located on the left side of the screen for either the **Shared by** or **Submitted to** tabs.

Filter or see more information by clicking on the **Filter-More Info** button on the left side of the screen. More information could include announcements, links or news

The **Preview** feature allows you to see the first page of PDF documents on the **Shared** by tab. Find the name of the document you want to view, and click the **Preview** button in the right column.