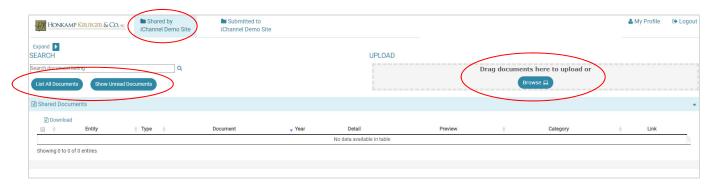

### **ACCESSING YOUR DOCUMENTS**

Begin by clicking the **Shared by** button at the top of the page to view documents that have been sent to you.

You have the options to **List All Documents**, **Show Unread Documents**, **Preview** or **Upload** documents. You can also filter your documents by clicking on the header above each column. The **Drag/Browse** feature is also located on this tab.

### ADDING DOCUMENTS/SUBMITTING FILES

The portal allows you to submit documents. Upload documents using the **Upload** button next to the requested document or use the **Drag/Browse** feature and choose the appropriate entity and upload destination.