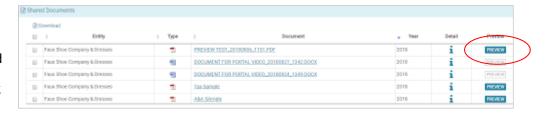

### **ACCESSING YOUR DOCUMENTS**

Begin by clicking the **Shared by** button at the top of the page to view documents that have been sent to you.

You have the options to **List All Documents**, **Show Unread Documents**, **Preview** or **Upload** documents. You can also filter your documents by clicking on the header above each column. The **Drag/Browse** feature is also located on this tab.

Filter or see more information by clicking on the **Filter-More Info** button on the left side of the screen. More information could include announcements, links or news

The **Preview** feature allows you to see the first page of PDF documents on the **Shared** by tab. Find the name of the document you want to view, and click the **Preview** button in the right column.